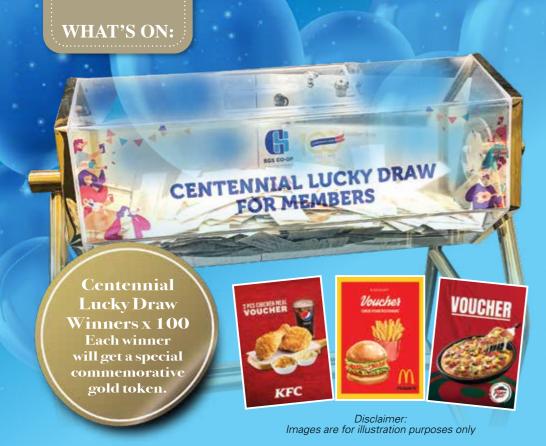

Photo credit: SNCF

Is it vour birthday? Members celebrating their birthdays can look forward to a free meal voucher redeemable at Pizza Hut. McDonald's or KFC.

Swing by the office to pick up your voucher and leave your Birthday Card behind for a chance to win in the 100th Year Centennial Celebration Draw! Members will get one chance in the Centennial Celebration Draw each time they redeem their birthday gift.