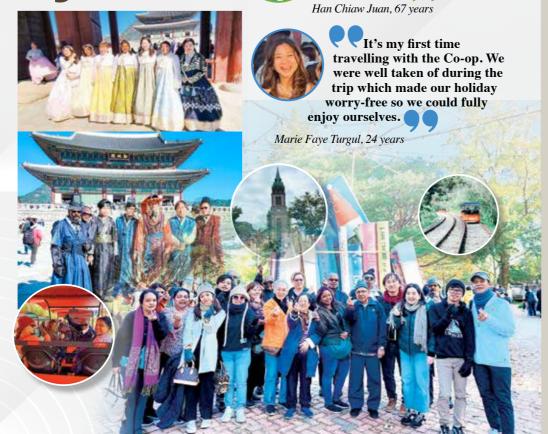

The trip was a good length

and excellently priced. It was

well-organised with our needs

taken care of.

# Seoul Sojourn

Scan here &

In a captivating five day escapade to Seoul, Korea, a group of SGS Co-op members found themselves immersed in a tapestry of culture, scenic wonders, and unforgettable moments. Namsan Park provided a serene escape where panoramic views atop of Namsan Tower await and a visit to the Love Lock Wall as seen in many K-dramas is a must.

Outside of the city, the group revelled in leisurely strolls, savouring tranquillity on Nami Island. Gyeongbukgung Palace beckoned with its regal grandeur, allowing visitors to step back in time and relish Korea's rich royal history while donning traditional hanboks, embracing the essence of Korean heritage.

As the plane left Incheon Airport behind, our SGS Co-op travellers carried back their Seoul-inspired treasures and memories curated from the whirlwind of experiences packed into the five-day trip.