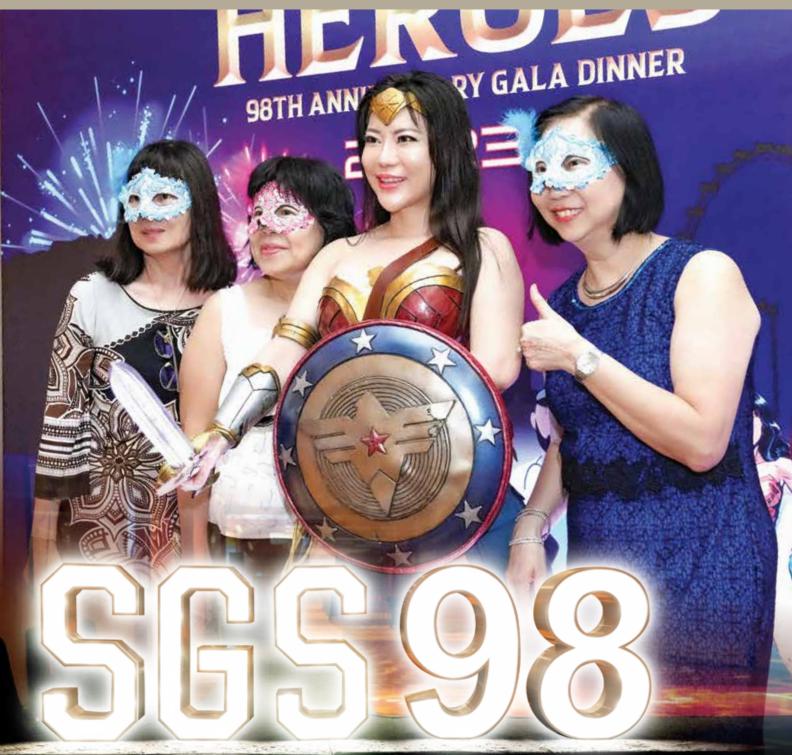

# NIGHT OF HEROES

## SGS Co-op 98th Anniversary Gala Dinner

What a night! About 1,000 family and friends gathered on 18 November to celebrate SGS Co-op's 98th Anniversary at Marina Bay Sands Convention Centre. Leaders and Representatives from about 10 co-operatives were present that night including Guest-of-Honour, Mr Eric Chua, Senior Parliamentary Secretary, Ministry of Culture, Community and Youth, & Ministry of Social and Family Development.

It was SGS Co-op's first in-person Annual Gala Dinner after a three-year hiatus brought on by the pandemic and "everyone forgot to clap" as emcee Justin Mission joked. But, what truly kept everyone laughing and chatting non-stop was being able to meet and bond with friends and colleagues over food and drinks, as well as the anticipation of an exciting programme lined up for the evening.

Themed "A Night of Heroes", this year's gala dinner was dedicated to members who have made personal sacrifices and outstanding contributions in Singapore's fight during the COVID-19 pandemic.

Mr Eric Chua acknowledged the role of Co-ops during the pandemic, adding that "SGS stepped up to help its members by availing microloans with expedited processing for those in need and who had to meet urgent financial obligations."