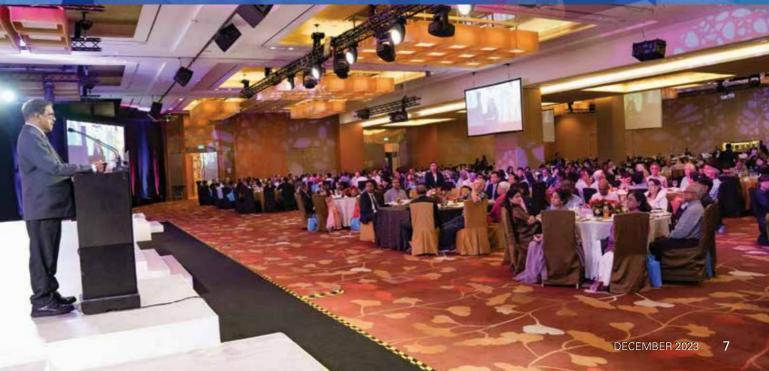

# **Annual Co-operative Leaders** Conference (ACLC) 2023

Annual Co-operative Leaders Conference (ACLC) 2023, themed "Running Sustainable Businesses," convened in Taipei from 15 to 18 October. Hosted by the Singapore National Cooperative Federation (SNCF), the conference brought together 26 co-operative leaders for a knowledge-sharing session with counterparts from Taiwan co-operative bodies.

Keynote speaker Prof Ang Hak Seng, Director of the Centre of Excellence for Social Good at the Singapore University of Social Sciences, addressed the integration of Environment,

Social, and Corporate Governance (ESG) into co-operatives' daily operations. Formerly the Executive Director of the Registry of Cooperative Societies,

Prof Ang emphasised the potential for co-ops to excel in the future through ESG practices.

The conference featured additional insights from thought leaders and industry experts, offering practical guidelines appreciated by participants. Despite its brevity, ACLC 2023 left a lasting impact, with the acquired knowledge poised to benefit co-operative leaders well into the future.