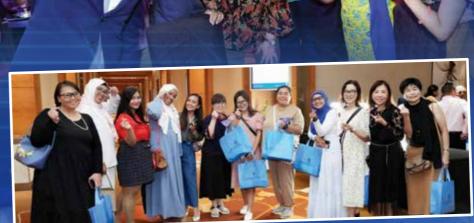

# Seoul Sojourn

Scan here &

In a captivating five day escapade to Seoul, Korea, a group of SGS Co-op members found themselves immersed in a tapestry of culture, scenic wonders, and unforgettable moments. Namsan Park provided a serene escape where panoramic views atop of Namsan Tower await and a visit to the Love Lock Wall as seen in many K-dramas is a must.

Outside of the city, the group revelled in leisurely strolls, savouring tranquillity on Nami Island. Gyeongbukgung Palace beckoned with its regal grandeur, allowing visitors to step back in time and relish Korea's rich royal history while donning traditional hanboks, embracing the essence of Korean heritage.

As the plane left Incheon Airport behind, our SGS Co-op travellers carried back their Seoul-inspired treasures and memories curated from the whirlwind of experiences packed into the five-day trip.